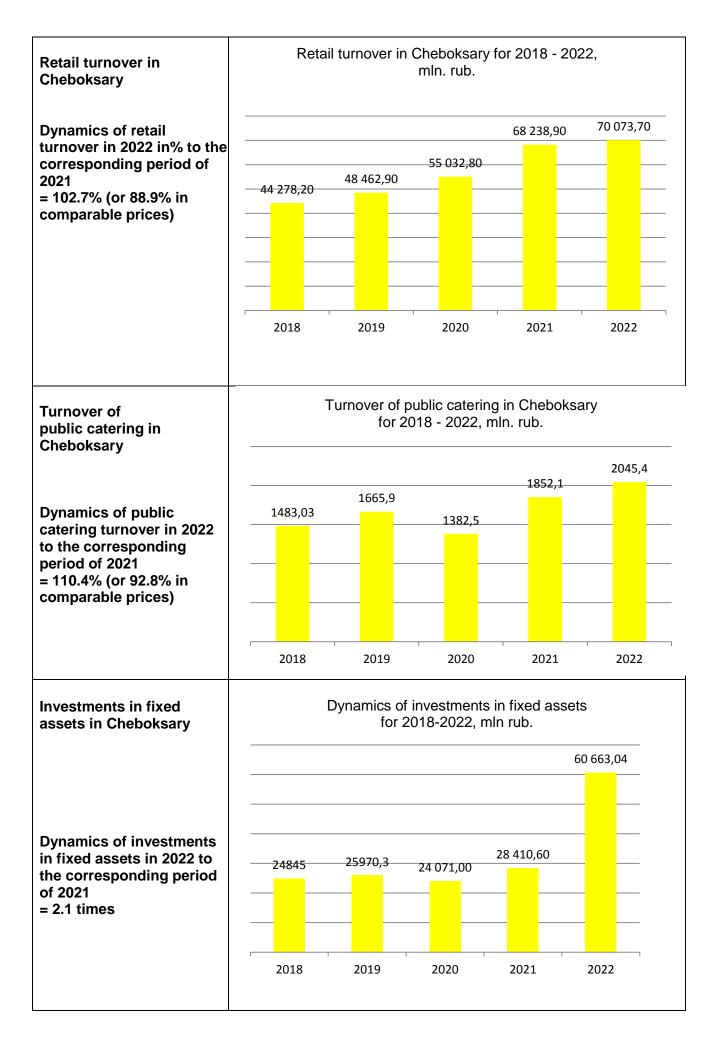

# Trade

| Quantity:                         |                                                                                                                                                                                                                                                                                                                       |
|-----------------------------------|-----------------------------------------------------------------------------------------------------------------------------------------------------------------------------------------------------------------------------------------------------------------------------------------------------------------------|
| <section-header></section-header> | Shopping and entertainment centers - 6<br>The area of the shopping centers is<br>264.916 thousand sq.m.<br>Catering points - 500<br>(25,766 seats), including:<br>Restaurants - 43 (5291 seats);<br>cafe - 317 (18,899 seats);<br>bars - 64 (1,576 seats);<br>canteens - 43 (2,499 seats);<br>diners - 33 (496 seats) |
| <section-header></section-header> | Magnit<br>Perekrestok<br>Pyaterochka<br>Lenta<br>Bristol<br>SPAR<br>Medvedkovo<br>Rieker<br>Krasnoye i beloye<br>L'Etoile<br>Zvenigovsky meat processing plant<br>Ruble Boom<br>MediaMarkt<br>Corporation Center<br>Metro                                                                                             |
| <image/>                          | Office business centers - 30<br>Area - 87.32 thousand sq.m.                                                                                                                                                                                                                                                           |