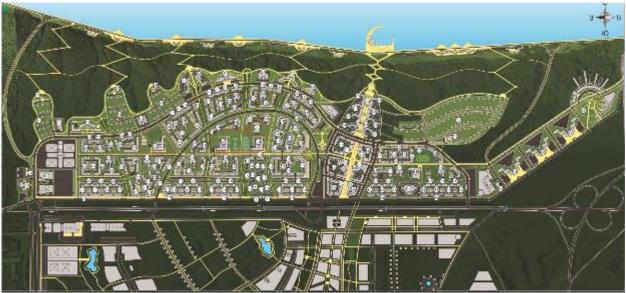

## Complex development of the New City territory in Cheboksary

Project goal: housing development of the residential district New City in Cheboksary, providing for the construction of 1562.0 thousand sq.m. of housing Implementation period: 2020 - 2035.

The total cost of the project: 70.29 billion rubles.

Customers-developers: Specialized Developer ISKO-CH JSC, Specialized developer INKOST JSC