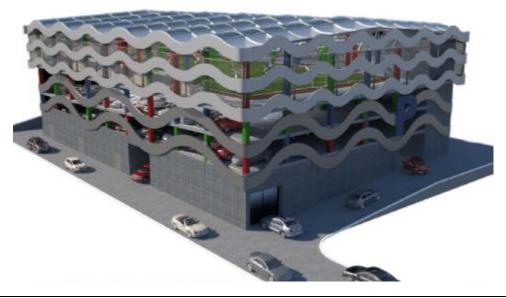

## Construction of the 2nd stage of the industrial park in Cheboksary

Project goal: construction of a production site with all the necessary infrastructure for the development of small and medium-sized businesses. 16 production sites

Start of implementation - 2016