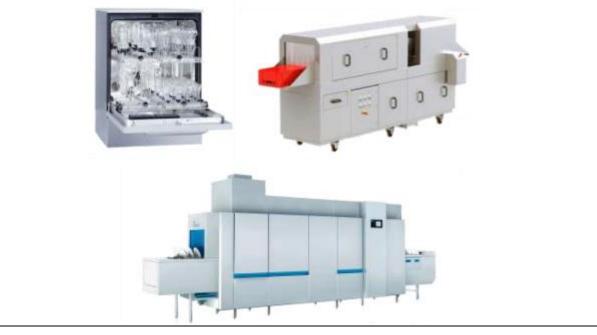

## Industrial Technopark Abat

Project goal: the construction of the building for the production of dishwashers - Industrial Technopark Abat.

Project implementation period: 2022 - 2026. The total cost of the project: 357.7 million rubles. Investor: Industrial Park LLC