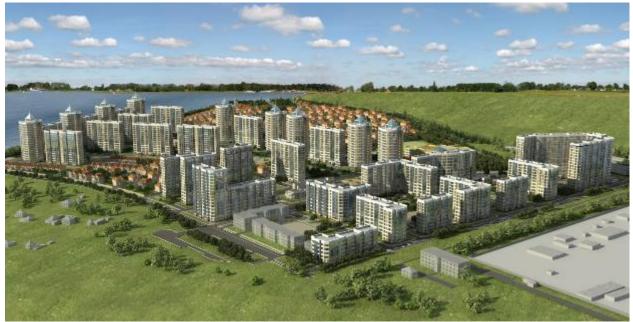

## Complex development of the New City territory in Cheboksary

Project goal: housing development of the residential district New City in Cheboksary, providing for the construction of 1562.0 thousand sq.m. of housing Implementation period: 2020 - 2035.

The total cost of the project: 70.29 billion rubles.

Customers-developers: Specialized Developer ISKO-CH JSC, Specialized developer INKOST JSC